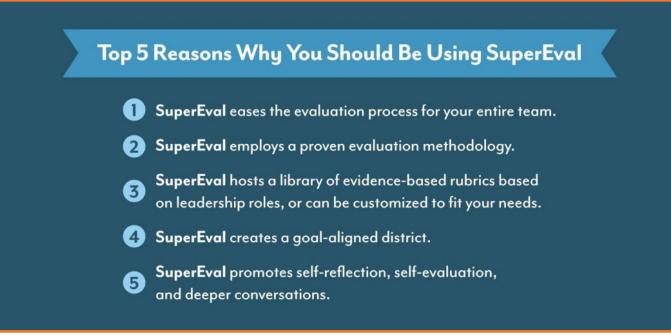

## What is SuperEval?

SuperEval is a customizable online platform for conducting your K-12 leadership evaluations. You chose the rubrics! You select the competencies: SuperEval facilitates the rest

#### **Reflective & Evidence-Based Evaluations for K-12 Leaders**

- → School Boards
- ⇒ Superintendents
  ⇒ Central Office Administrators
- ⇒ Building Level Administrators
- ⇒ Support Staff

With

Strong teams. Boundless schools.