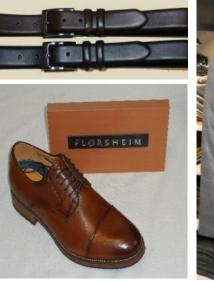

Far Left: Michael Kors Gray Plaid Sport Coat. Middle Left: Men's Italian Leather Belts; Florsheim Blaze Cap Toe Cognac shoe. Left: Hart Schaffner Marx Plaid Outer Coat.