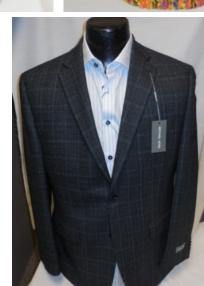

Far Left: Michael Kors Gray Plaid Sport Coat. Middle Left: Men's Italian Leather Belts; Florsheim Blaze Cap Toe Cognac shoe. Left: Hart Schaffner Marx Plaid Outer Coat.